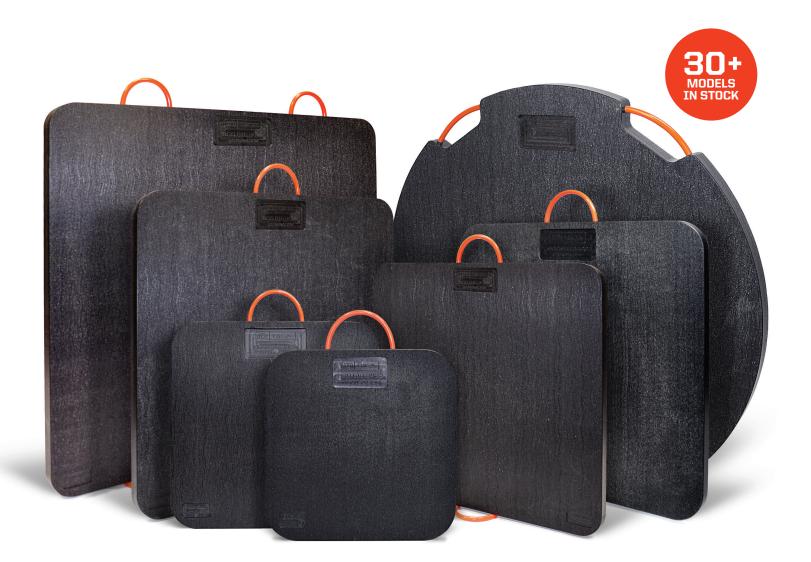

## Engineered Outrigger Pads Built For Your Safety.

| FEATURES                                 | BENEFITS                                                           |
|------------------------------------------|--------------------------------------------------------------------|
| Lifetime Guarantee                       | Confidence. Safety Tech Outrigger Pads will not break. Guaranteed. |
| Engineered Thermoplastic<br>Construction | Portable high performance load distribution.                       |
| Industrial Grade Safety Texturing        | Slip resistance for equipment and operators.                       |
| TuffGrip™ Handle System                  | Back injury prevention, comfortable and exceptionally strong.      |
| Radius Edges and Corners                 | Injury prevention for hands, feet and shins.                       |
| 30+ Models In Stock                      | The outrigger pads you need, when you need them.                   |